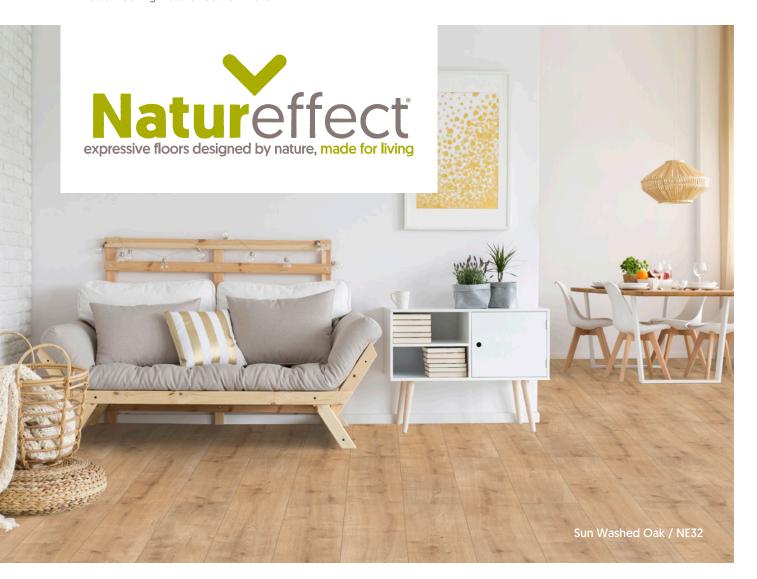

## Natureffect Laminate

A natural sensation with unrivalled durability, perfect for everyday living.

Twelve quality made laminate wood floors with glueless locking installation for interior use. Six of which also come with added Aqualock joints for 36 hr protection against water spills. Imprinted with high resolution real wood floor images and natural textured grain that is warm and tactile underfoot, this durable and unique surface gives every sensation of a real timber floor.

**Bracken Brown Oak / NE28** Textured Oak Effect Laminate W194 D8 L1286 mm

Silent Pool Oak / NE31 Textured Oak Effect Laminate W194 D8 L1286 mm

Sun Washed Oak / NE32 Textured Oak Effect Laminate W194 D8 L1286 mm