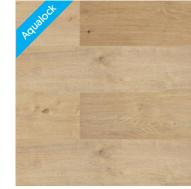

**Fenland Oak / NAL51** Textured Oak Effect Aqualock Laminate | W192 D8 L1285 mm

Hammer Beam Oak / NAL52 Textured Oak Effect Aqualock Laminate | W192 D8 L1285 mm

Indian Summer Oak / NAL53 Textured Oak Effect Aqualock Laminate | W192 D8 L1285 mm

**Granary Oak / NAL54** Textured Oak Effect Aqualock Laminate | W192 D8 L1285 mm

Silvered Oak / NAL55

Textured Oak Effect Aqualock

Laminate | W192 D8 L1285 mm

koliko kanana kanan

**Cromer Sands Oak / NAL56** Textured Oak Effect Aqualock Laminate | W192 D8 L1285 mm