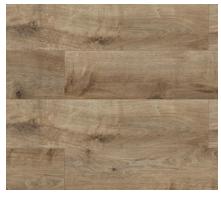

## **UK Delivery**

1-3 days.

(Subject to stock availability)

Cairn Stone Oak / NE23 Textured Oak Effect Laminate W194 D8 L1286 mm

Wheaten Tan Oak / NE24 Textured Oak Effect Laminate W194 D8 L1286 mm

**Hay Bluff Oak / NE27** Textured Oak Effect Laminate W194 D8 L1286 mm