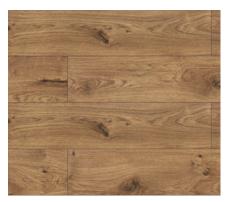

**Bracken Brown Oak / NE28** Textured Oak Effect Laminate W194 D8 L1286 mm

Silent Pool Oak / NE31 Textured Oak Effect Laminate W194 D8 L1286 mm

Sun Washed Oak / NE32 Textured Oak Effect Laminate W194 D8 L1286 mm