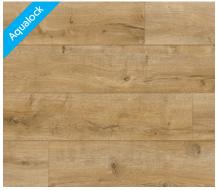

**Fenland Oak / NAL51** Textured Oak Effect Aqualock Laminate | W192 D8 L1285 mm

Hammer Beam Oak / NAL52 Textured Oak Effect Aqualock Laminate | W192 D8 L1285 mm

Indian Summer Oak / NAL53 Textured Oak Effect Aqualock Laminate | W192 D8 L1285 mm

**Granary Oak / NAL54** Textured Oak Effect Aqualock Laminate | W192 D8 L1285 mm

Silvered Oak / NAL55

Textured Oak Effect Aqualock

Laminate | W192 D8 L1285 mm

koliko kanana kanan

**Cromer Sands Oak / NAL56** Textured Oak Effect Aqualock Laminate | W192 D8 L1285 mm