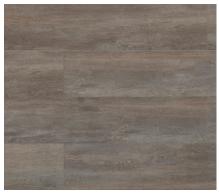

**Bracken Brown Oak / NE28** Textured Oak Effect Laminate W194 D8 L1286 mm

Silent Pool Oak / NE31 Textured Oak Effect Laminate W194 D8 L1286 mm

Sun Washed Oak / NE32 Textured Oak Effect Laminate W194 D8 L1286 mm